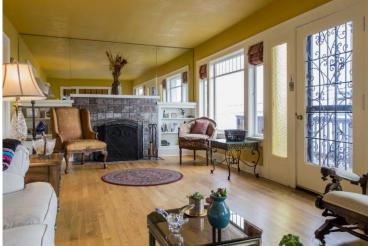

1117 Lake Washington Blvd S \$795,000

Charming home built in 1925 with lovely views of Lake Washington and the Cascade Mountains. Featuring wood floors, a gorgeous wood burning fireplace in the living room, an updated kitchen with granite countertops and stainless steel appliances, an updated bathroom with tiled flooring and tile surround.

Two bedrooms and a sitting area on the top floor. Two bedrooms, the bathroom and living spaces on the main level. Unfinished basement with tall ceilings provides expansion potential and holds the 1-car attached garage.