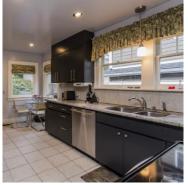

1117 Lake Washington Blvd S \$795,000

Charming home built in 1925 with lovely views of Lake Washington and the Cascade Mountains. Featuring wood floors, a gorgeous wood burning fireplace in the living room, an updated kitchen with granite countertops and stainless steel appliances, an updated bathroom with tiled flooring and tile surround.