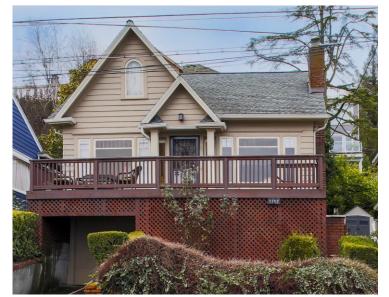

1117 Lake Washington Blvd S \$795,000

Charming home built in 1925 with lovely views of Lake Washington and the Cascade Mountains. Featuring wood floors, a gorgeous wood burning fireplace in the living room, an updated kitchen with granite countertops and stainless steel appliances, an updated bathroom with tiled flooring and tile surround.

Two bedrooms and a sitting area on the top floor. Two bedrooms, the bathroom and living spaces on the main level. Unfinished basement with tall ceilings provides expansion potential and holds the 1-car attached garage.

Front and rear decks, ideal Leschi location – 2 blocks to Lake Washington and just a few miles from Downtown Seattle.

- 2,760 sq ft
- 1,870 sq ft Finished
- Includes 890 sq ft Unfinished Basement
- 4 Bedrooms
- 3/4 Bathroom
- Year Built: 1925
- Roof: Composition
- Heat Gas. Forced Air
- Taxes: \$3,619\*
- Lot Size: 4200sq ft
- MLS# 1064869