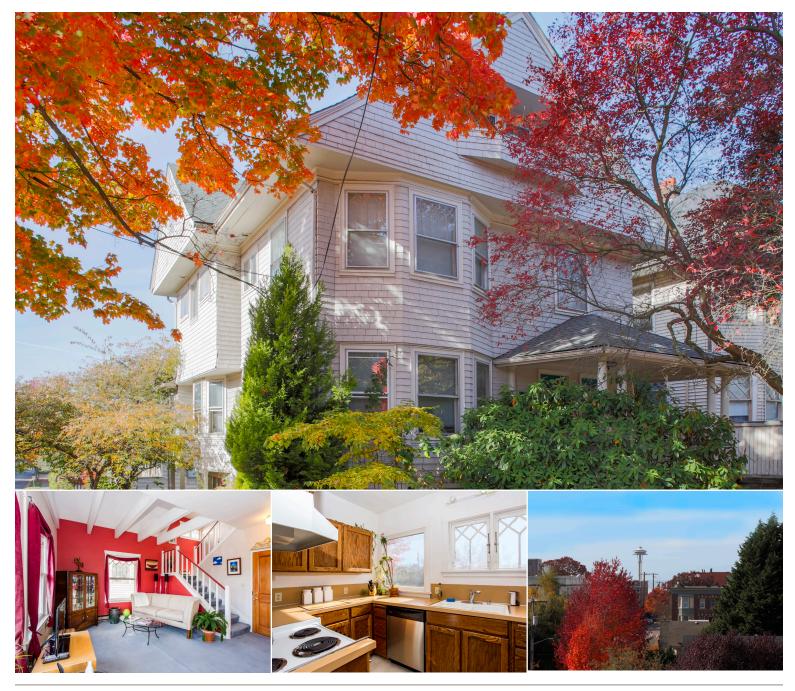

## CHARMING CAPITOL HILL FOUR-PLEX

401 11TH AVENUE EAST

OFFERED AT \$1,485,00 | MLS# 1209936

Beautiful four-unit building located in the heart of Capitol Hill. Built in 1901 and renovated in 1980. Includes off-street parking for each unit. Top floor two bedrooms, two-level is 900 sf with wonderful views to the west, would make a great owners unit. Main floor includes a large one bedroom with a fireplace. The second floor also has a small one bedroom unit, and there is a studio unit at ground level. Zoned LR 3. On site laundry and storage. Walk to Broadway, 15th, Pike/Pine & light rail.

House Size:3,786 sfLot Size:3,800 sfParking:4-Off StreetHeat:ElectricYear Built:1901Taxes (2017):\$10,909

GERRARD BEATTIE & KNAPP REALTORS 1313 E PINE ST, SEATTLE, WA WWW.GBK.COM

BENJAMIN CHOTZEN BENJAMINCHOTZEN@YAHOO.COM I 206.948.3208 WWW.BENJAMINCHOTZEN.COM