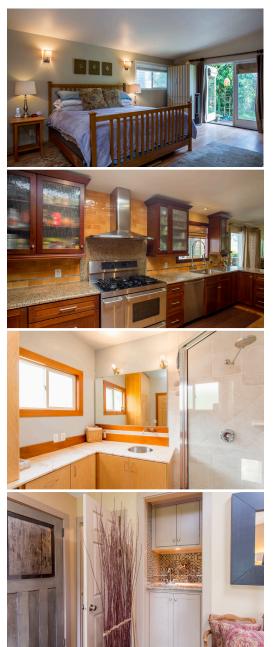

The kitchen has a unique combination of counter surfaces, including granite counters, a hardwood counter salvaged from a bowling alley, and butcher block counters. The kitchen also features cherry cabinets with reeded glass doors, a Kohler restaurant style faucet, five-burner stove, stainless steel appliances, and the washer & dryer cleverly hidden beneath a counter.

Numerous improvements throughout the home – gas heat, electronic air filter, walk-in pantry. Master bathroom which features marble counters and tile surround in shower and also has a doggie door from rear yard! Salvaged closet doors throughout home.