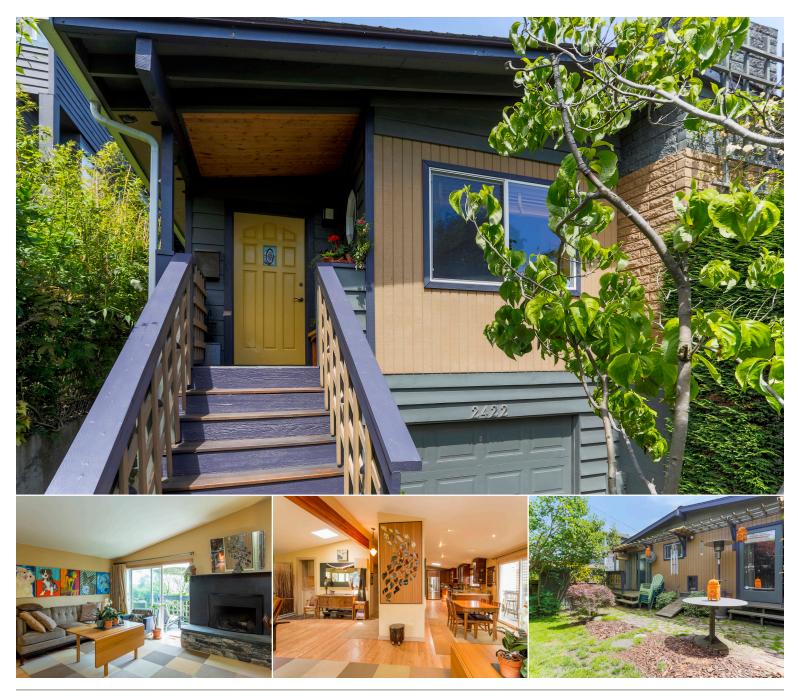

## WONDERFUL CAPITOL HILL HOME

2422 EAST ROY STREET

OFFERED AT \$845,000 | MLS# 1136754

Beautifully renovated with mountain views in a secluded setting. Kitchen with granite and butcher block counters, cherry cabinets with reeded glass, 5-burner stove, stainless steel appliances, and living room with vaulted ceiling, rolled steel surround, and blue slate hearth fireplace. Three bed-rooms including a spacious master and a second bedroom which both have French doors that open into the rear yard. Large pantry, cool salvaged items integrated throughout, hardwood and slate floors, and a very sweet rear yard.

## FEATURES AND IMPROVEMENTS

2422 EAST ROY STREET

Beautifully renovated home, provides one-level living, with mountain views in a private setting. Three bedrooms including a spacious master – two bedrooms have French doors leading to the lovely rear yard. Three bathrooms, including a full bathroom, a three quarter bathroom, and one half bathroom.

The kitchen has a unique combination of counter surfaces, including granite counters, a hardwood counter salvaged from a bowling alley, and butcher block counters. The kitchen also features cherry cabinets with reeded glass doors, a Kohler restaurant style faucet, five-burner stove, stainless steel appliances, and the washer & dryer cleverly hidden beneath a counter.

The entry has slate floors and glass blocks. The home has hardwood floors throughout – other than the entry and bathrooms. The living room with vaulted ceilings, an exposed laminate beam and crown molding, includes the wood burning fireplace with a rolled steel surround and a Pennyslvania blue stone hearth, the powder room and wet bar – plus doors to the deck. The dining area includes recessed lighting and doors leading to the wrap around deck.

Rear yard with mature landscaping and apple, plum and pear trees has alley access. A one-car attached garage with automatic opener. Fantastic in-city location near several bus lines, great schools, shops and cafes on Madison Street and Capitol Hill.