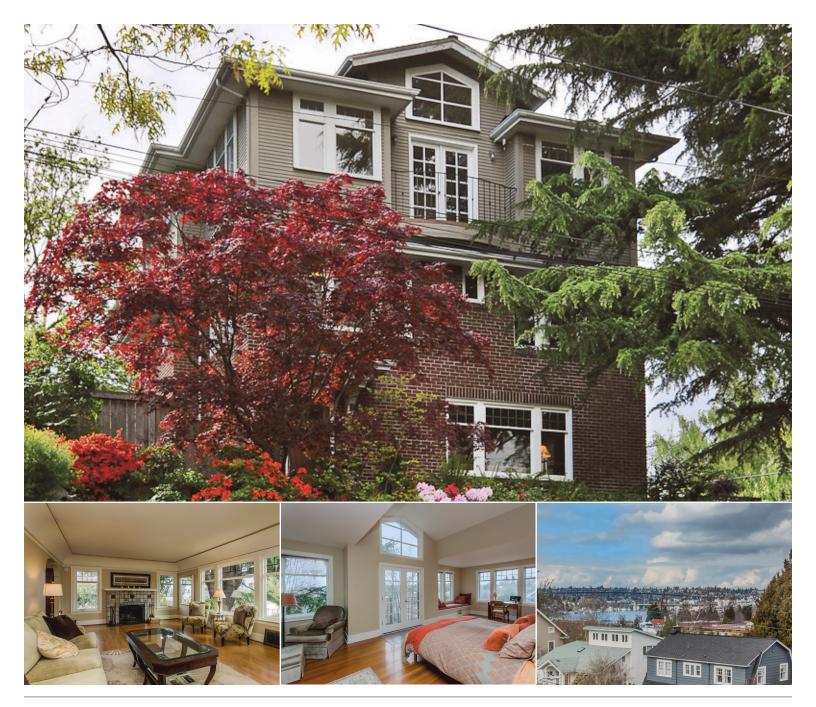

## MONTLAKE ELEGANCE

2515 22ND AVENUE EAST

OFFERED AT \$1,925,000 | MLS# 1083105

Gorgeous 1927 built home, beautifully renovated while retaining the original charm. The third floor features a master bedroom suite with office, deck and fabulous views. The second floor with three bedrooms, full bath, and a bonus room. The main floor is complete with all the living spaces, hardwood floors, a wood burning Batchelder fireplace, and a gourmet kitchen overlooking rear yard with a hot tub and sports court. Lower level family room and 3/4 bath, two-car attached garage, beautifully landscaped. Walking distance to University of Washington and light rail, close to downtown Seattle, and convenient to I-5 and 520. Great flow for entertaining.

House Size: 4,300 sf Lot Size: 6,000 sf

Bedrooms: 4

Baths: 1 Full, 2 Three-Quarter, 1 Half

Garage: 2 Car - Attached

Year Built: 1927

Heat: Gas - Forced Air, Electric - Wall

Taxes (2017): \$16,629