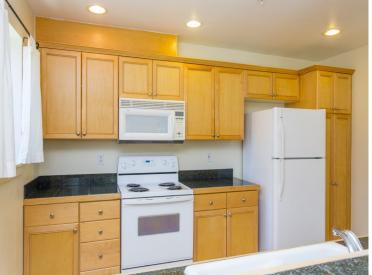

## 3120 SW Avalon Way, #202

Spacious 2 bedroom, 2 bathroom condo, with a den/ office area. Lots of light and an open floor plan in this corner unit. Freshly painted and brand new carpet. Full sized washer and dryer in the unit. An electric fireplace in the living room, a balcony and the unit faces Genesee so it is quiet! Includes 2 partially covered parking spots in gated, secure parking area and easy parking access on Genesee. Extra storage closet in the basement. Move-in condition! The Westmont Condos are well managed and in great shape! Low H.O. Dues and no assessments! Just minutes away from the West Seattle bridge.