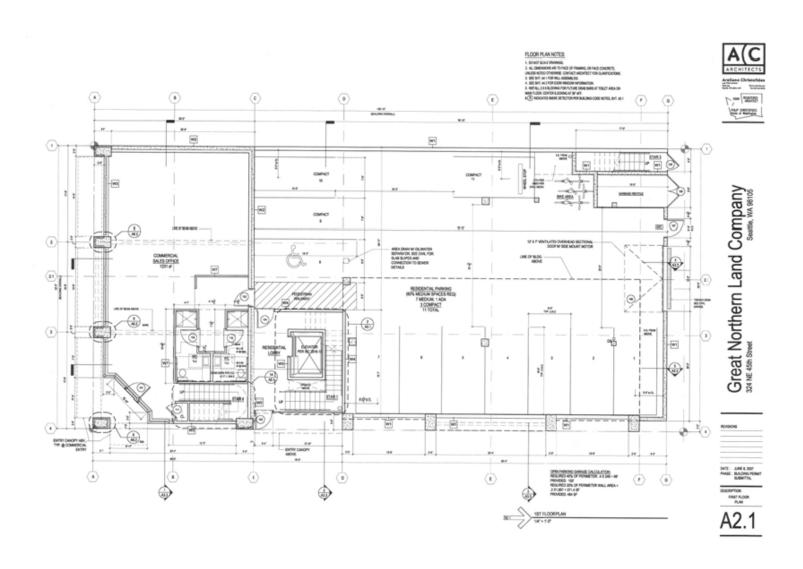

316 45TH STREET, SEATTLE, WA

MUP PLANS—1ST FLOOR



#### FOR MORE INFORMATION CONTACT

## **BILLY POLL, CCIM**

Direct: 425.974.4232 Cell: 206-853-8556

bpoll@mpiha.com

## DEAN ALTARAS, CCIM

Direct: 425.974.4232

Cell: 425-417-7158

# daltaras@mpiha.com

#### **CO-LISTED WITH**

## **BENJAMIN CHOTZEN**

GERARD, BEATTIE & KNAPP
Direct: 206-322-8940
Cell: 206-948-3208

#### MORRIS PIHA REAL ESTATE SERVICES

14100 SE 36TH STREET, STE 200 BELLEVUE, WA 98006 425-643-8400



316 45TH STREET, SEATTLE, WA

MUP PLANS—2ND FLOOR



#### FOR MORE INFORMATION CONTACT

## **BILLY POLL, CCIM**

Direct: 425.974.4232 Cell: 206-853-8556

bpoll@mpiha.com

# DEAN ALTARAS, CCIM

Direct: 425.974.4232 Cell: 425-417-7158

daltaras@mpiha.com

#### **CO-LISTED WITH**

### BENJAMIN CHOTZEN

GERARD, BEATTIE & KNAPP
Direct: 206-322-8940
Cell: 206-948-3208

## **MOR