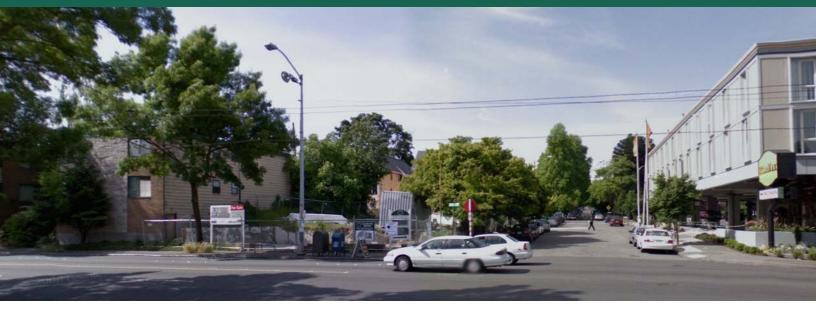

# NE 45TH STREET DEVELOPMENT SITE

316 45TH STREET, SEATTLE, WA

#### **FEATURES**

- Located near the commercial core of the Wallingford neighborhood
- Suitable for multi-family, office or retail
- MUP in place for one four-story multifamily Class D (wood frame) residential building with 10 units on three floors above one level of enclosed, at grade, parking.
- On NE 45<sup>th</sup> Street, the major east-west thoroughfare between Wallingford and the University District
- Topography: flat building site