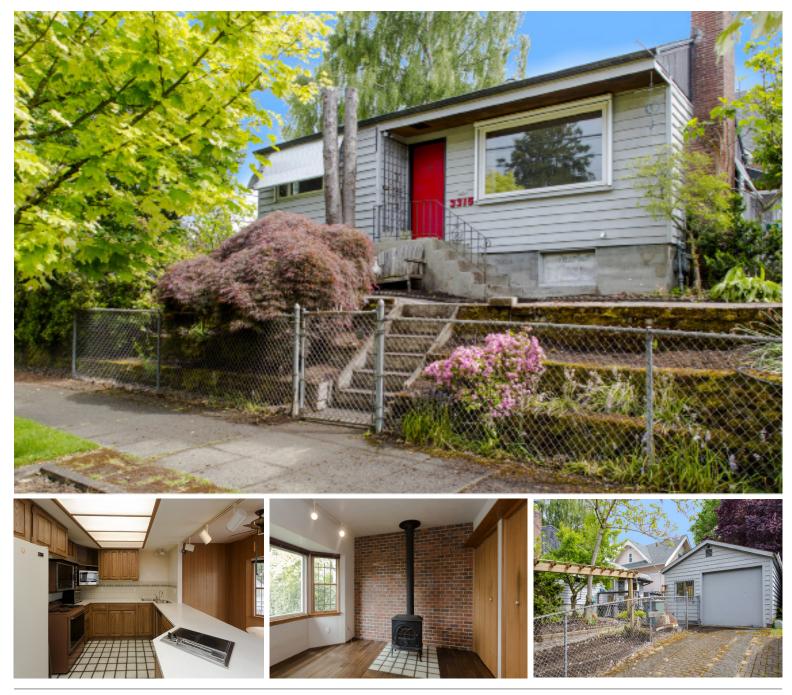

## CHARMING MADRONA HOME

3315 E PINE STREET

OFFERED AT \$795,000 | MLS# 1457703

Wonderful mid-century home on a spacious corner lot with peak-a-boo lake views to the east that could be maximized with a 2nd floor addition. Features original hardwood floors, double pane windows, 3 bedrooms and 1 bath on the main, 3rd bedroom could be a bonus room or office, living room with gas fireplace, dining room, large kitchen with eating area leads to side deck and side yard. Lower level 4th bedroom, laundry area, workspace, ample storage area, and space for a 2nd bathroom. Newer roof & furnace. Just 2 blocks to the heart of Madrona!

| Bedrooms:      | 4            |
|----------------|--------------|
| Baths:         | 1            |
| Finished SF:   | 1,500 SF     |
| Unfinished SF: | 630 SF       |
| Lot:           | 6,105 SF     |
| Parking:       | 1 Car Garage |
| Year Built:    | 1949         |
| Heat:          | Gas          |