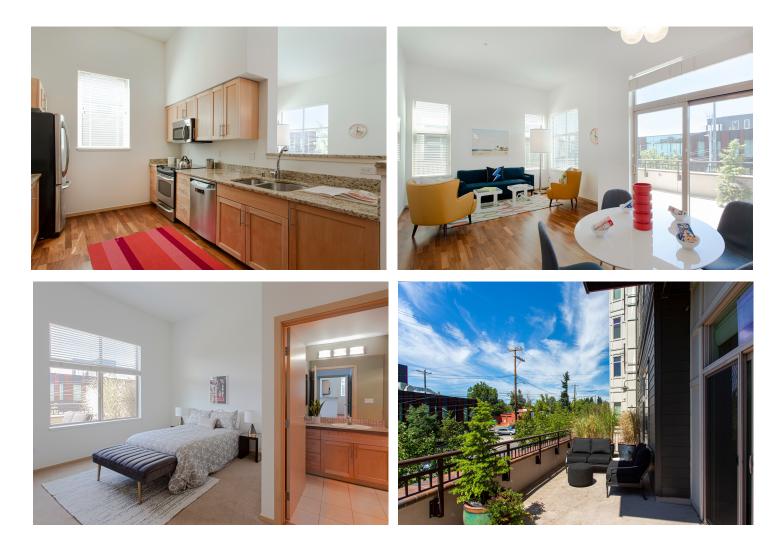

## 3333 Wallingford Avenue North, #106

2 BD | 2 BA | 1,079 sf | Built in 2005 | Asking \$745,000 | H.O. Dues \$435/month

Beautiful west facing condo sits nicely above the street - featuring 12 foot ceilings to provide a very spacious feel throughout. The condo is in excellent condition with two bedrooms and two full bathrooms, stainless steel appliances in the kitchen, and a washer and dryer in the unit. A very large deck is ideal for entertaining and potted plant gardening. Level access from the garage to the unit. This unit includes two parking spaces in the secure garage. Fantastic Wallingford/Fremont location - just above Gas Works Park and the Burke-Gilman Trail.