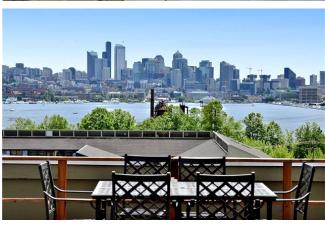

## 3420 Burke Ave N #303 - Lakeview North

Sunny and bright top floor unit with western exposure, a Lake Union/ downtown view and great light!

Great Wallingford location. Unit is in excellent condition, with a private deck, a wood burning fireplace, new carpet and fresh paint.

Building features a green courtyard, a roof top deck with stunning views, the common garage, a secure elevator and extra storage.

Moments to Gas Works Park, Wallingford, Fremont, UW and the Burke-Gilman Trail.