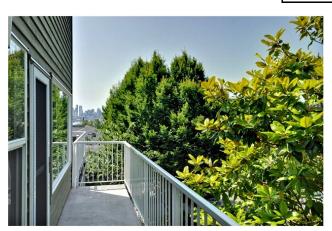

## 3420 Burke Ave N #303 - Lakeview North

Sunny and bright top floor unit with western exposure, a Lake Union/ downtown view and great light!

Great Wallingford location. Unit is in excellent condition, with a private deck, a wood burning fireplace, new carpet and fresh paint.

Building features a green courtyard, a roof top deck with stunning views, the common garage, a secure elevator and extra storage.

Moments to Gas Works Park, Wallingford, Fremont, UW and the Burke-Gilman Trail.