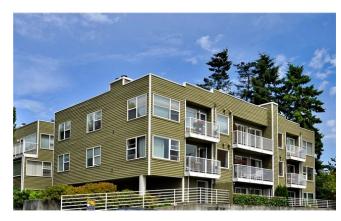

## 3420 Burke Ave N #303 - Lakeview North

Sunny and bright top floor unit with western exposure, a Lake Union/ downtown view and great light!

Great Wallingford location. Unit is in excellent condition, with a private deck, a wood burning fireplace, new carpet and fresh paint.

Building features a green courtyard, a roof top deck with stunning views, the common garage, a secure elevator and extra storage.

Moments to Gas Works Park, Wallingford, Fremont, UW and the Burke-Gilman Trail.