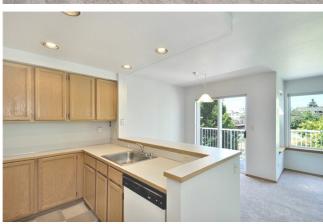

## 3420 Burke Ave N #303 - Lakeview North

Sunny and bright top floor unit with western exposure, a Lake Union/ downtown view and great light!

Great Wallingford location. Unit is in excellent condition, with a private deck, a wood burning fireplace, new carpet and fresh paint.