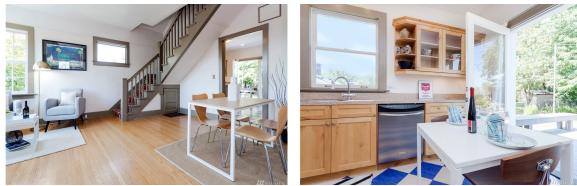

## **4340 South Bennett Street**

3 BD 1 BA 1,150 finished SF, 820 unfinished SF \$799,000

Don't miss this charming 1909 home that sits proudly above the street, with a fabulous yard, room for a DADU, and adjacent to Orca School playground. French doors off the kitchen open to the large deck and rear yard. Wood floors, tall ceilings, a modern kitchen, and Mt. Rainier view. Basement with good ceiling height. Detached garage and separate carport, walking distance to Columbia City and Seward Park make this a wonderful property to come home to.