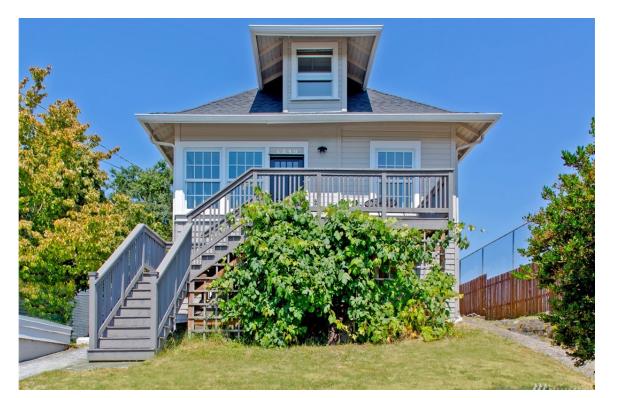

## **4340 South Bennett Street**

3 BD 1 BA 1,150 finished SF, 820 unfinished SF \$799,000

Don't miss this charming 1909 home that sits proudly above the street, with a fabulous yard, room for a DADU, and adjacent to Orca School playground. French doors off the kitchen open to the large deck and rear yard. Wood floors, tall ceilings, a modern kitchen, and Mt. Rainier view. Basement with good ceiling height. Detached garage and separate carport, walking distance to Columbia City and Seward Park make this a wonderful property to come home to.