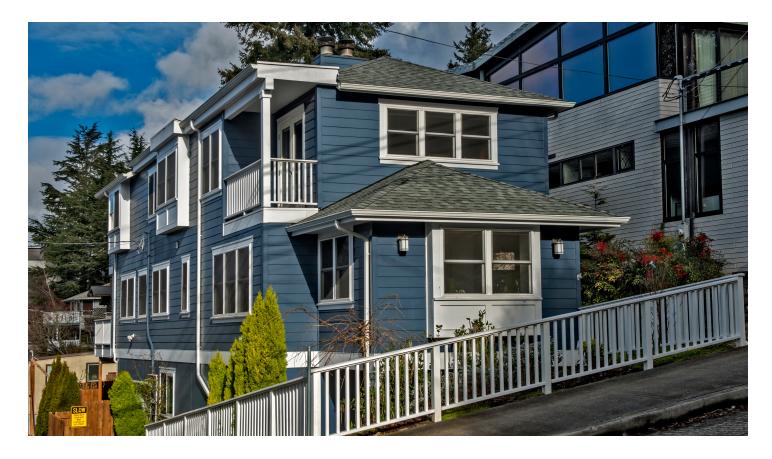

## 710 W. Howe Street

Sunsets, Puget Sound and mountain views abound at this Queen Anne contemporary home. Lots of living space offers great flexibility. Elegantly remodeled throughout with open concept kitchen and dining, and access to delightful indoor/outdoor living. Upstairs master suite features its own deck and wood burning fireplace; the perfect retreat! Two additional bedrooms on the second floor have vaulted ceilings with their own full bath. Lower level includes a large bedroom/family room with outside access where French doors lead to private, covered patio. Additional full bath and bedroom on this floor. Two car garage has storage and electric car charger. Fully fenced backyard with additional covered parking spot. Premier Queen Anne neighborhood.