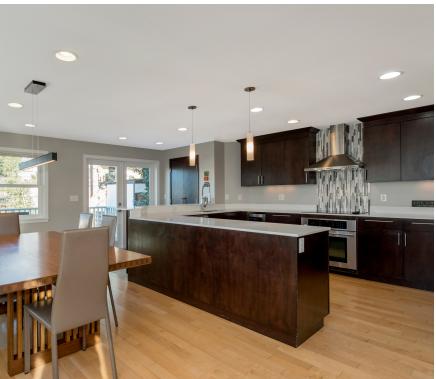

## 710 W. Howe Street

Sunsets, Puget Sound and mountain views abound at this Queen Anne contemporary home. Lots of living space offers great flexibility. Elegantly remodeled throughout with open concept kitchen and dining, and access to delightful indoor/outdoor living. Upstairs master suite features its own deck and wood burning fireplace; the perfect retreat! Two additional bedrooms on the second floor have vaulted ceilings with their own full bath. Lower level includes a large bedroom/family room with outside access where French doors lead to private, covered patio. Additional full bath and bedroom on this floor. Two car garage has storage and electric car charger. Fully fenced backyard with additional covered parking spot. Premier Queen Anne neighborhood.