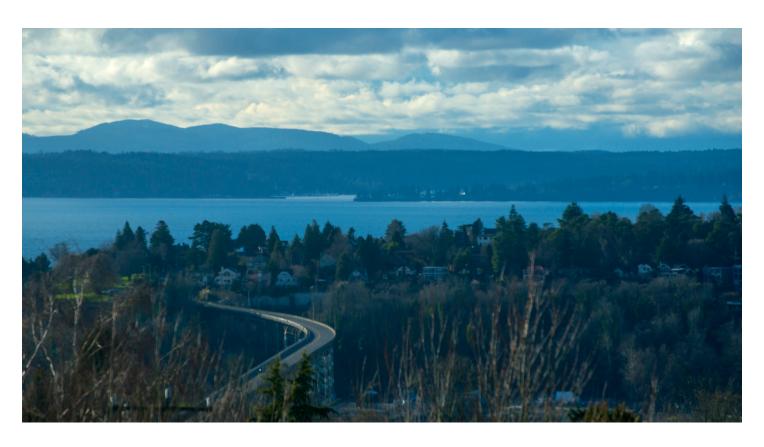

## 710 W. Howe Street

Sunsets, Puget Sound and mountain views abound at this Queen Anne contemporary home. Lots of living space offers great flexibility. Elegantly remodeled throughout with open concept kitchen and dining, and access to delightful indoor/outdoor living. Upstairs master suite features its own deck and wood burning fireplace; the perfect retreat! Two additional bedrooms on the second floor have vaulted ceilings with their own full bath. Lower level includes a large bedroom/family room with outside access where French doors lead to private, covered patio. Additional full bath and bedroom on this floor. Two car garage has storage and electric car charger. Fully fenced backyard with additional covered parking spot. Premier Queen Anne neighborhood.