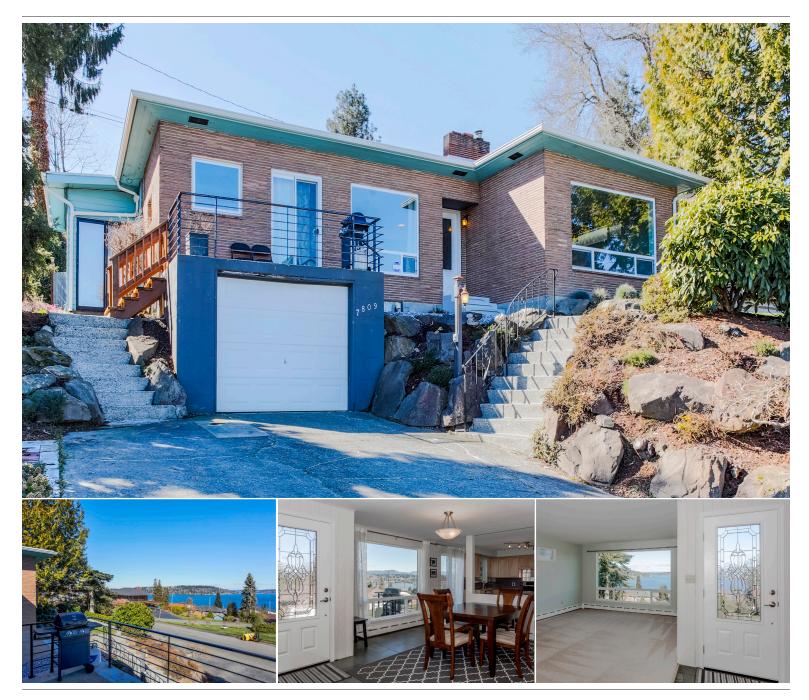

## LAKERIDGE SWEEPING VIEWS

**7809 South Sunnycrest Road** OFFERED AT \$595,000 | MLS# 1251761

Beautiful mid-century modern home with fabulous Lake Washington views. Living room with large picture window framing the view and a wood burning fireplace. Open floor plan with kitchen and dining room enjoying the views. Kitchen with new stainless steel fridge, stove and dishwasher. Separate office also on the main. 2 bedrooms and the full bath up, 3rd bedroom, family room and 3/4 bath on lower level. Attached 1-car garage and extra storage/work space in the basement. Spacious, level backyard for great garden and play space.

| House Size:   |  | 2,460 sf |
|---------------|--|----------|
| Lot Size:     |  | 6,711 sf |
| Bedrooms:     |  | 3        |
| Baths:        |  | 1.75     |
| Fireplaces:   |  | 2 - Wood |
| Year Built:   |  | 1953     |
| Heat:         |  | Radiant  |
| Taxes (2017): |  | \$6,516  |