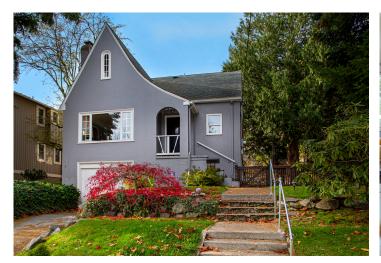

## 8805 Ashworth Avenue North

3 BD | 2.5 BA | 2,230 sf | Lot Size 6,150 sf | Built in 1929 | Asking \$1,075,000

Lovely 1929 stucco Tudor sits proudly above the quiet street. Remodeled kitchen with granite counters, stainless steel appliances, and a tiled back splash. An abundance of original character throughout the home with hardwood floors, a wood burning fireplace, cool archways, unique windows, and much more. Living room, dining room, full bath, pantry, kitchen, and one bedroom on the main level. Two bedrooms and a full bathroom upstairs. Finished basement with a large rec. room, laundry room, powder room, workshop area, and a 1-car attached garage with autoopener. Very spacious yard is fenced in back and on the north side. Close to schools, parks, and Green Lake!