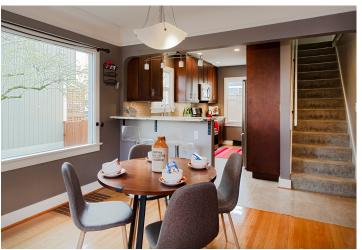

## 8805 Ashworth Avenue North

3 BD | 2.5 BA | 2,230 sf | Lot Size 6,150 sf | Built in 1929 | Asking \$1,075,000

Lovely 1929 stucco Tudor sits proudly above the quiet street. Remodeled kitchen with granite counters, stainless steel appliances, and a tiled back splash. An abundance of original character throughout the home with hardwood floors, a wood burning fireplace, cool archways, unique windows, and much more. Living room, dining room, full bath, pantry, kitchen, and one bedroom on the main level. Two bedrooms and a full bathroom upstairs. Finished basement with a large rec. room, laundry room, powder room, workshop area, and a 1-car attached garage with autoopener. Very spacious yard is fenced in back and on the north side. Close to schools, parks, and Green Lake!