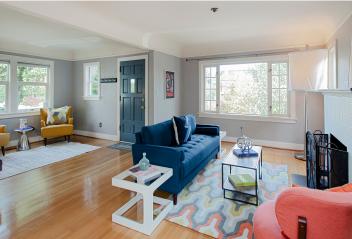

## 8805 Ashworth Avenue North

3 BD | 2.5 BA | 2,230 sf | Lot Size 6,150 sf | Built in 1929 | Asking \$1,075,000

Lovely 1929 stucco Tudor sits proudly above the quiet street. Remodeled kitchen with granite counters, stainless steel appliances, and a tiled back splash. An abundance of original character throughout the home with hardwood floors, a wood burning fireplace, cool archways, unique windows, and much more. Living room, dining room, full bath, pantry, kitchen, and one bedroom on the main level. Two bedrooms and a full bathroom upstairs. Finished basement with a large rec. room, laundry room, powder room, workshop area, and a 1-car attached garage with autoopener. Very spacious yard is fenced in back and on the north side. Close to schools, parks, and Green Lake!