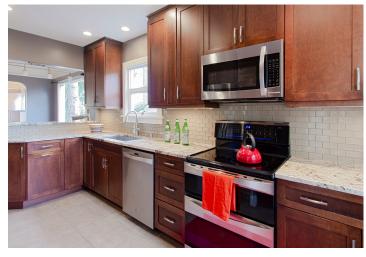

## 8805 Ashworth Avenue North

3 BD | 2.5 BA | 2,230 sf | Lot Size 6,150 sf | Built in 1929 | Asking \$1,075,000

Lovely 1929 stucco Tudor sits proudly above the quiet street. Remodeled kitchen with granite counters, stainless steel appliances, and a tiled back splash. An abundance of original character throughout the home with hardwood floors, a wood burning fireplace, cool archways, unique windows, and much more. Living room, dining room, full bath, pantry, kitchen, and one bedroom on the main level. Two bedrooms and a full bathroom upstairs. Finished basement with a large rec. room, laundry room, powder room, workshop area, and a 1-car attached garage with autoopener. Very spacious yard is fenced in back and on the north side. Close to schools, parks, and Green Lake!