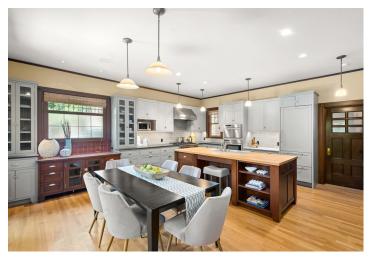

## 943 22nd Avenue East - Capitol Hill

6 BD 4.5 BA 7140 SF 12960 SF Lot Asking \$4,850,000

Exquisite 1909 craftsman jewel sits gracefully above the street on two beautifully landscaped city lots in one of Seattle's most desired neighborhoods. The architecturally unique home was designed for a timber baron and the home boasts numerous original finishes, including Quezal Art glass chandeliers, an elaborately carved wooden newel post at the bottom of the main staircase and the stylized coat of arms in the leaded glass window. Light filled rooms on the second and third floors offer lovely views of Lake Washington and the Cacades. Renovations in 2002 included the kitchen, adding the mud room, re-wiring and re-plumbing. A detached 2-car garage and parking for a 3rd car on the alley. Enjoy lasting memories in this timeless classic!