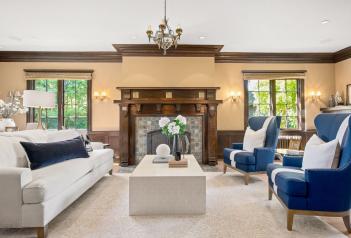

## 943 22nd Avenue East - Capitol Hill

6 BD 4.5 BA 7140 SF 12960 SF Lot Asking \$4,850,000

Exquisite 1909 craftsman jewel sits gracefully above the street on two beautifully landscaped city lots in one of Seattle's most desired neighborhoods. The architecturally unique home was designed for a timber baron and the home boasts numerous original finishes, including Quezal Art glass chandeliers, an elaborately carved wooden newel post at the bottom of the main staircase and the stylized coat of arms in the leaded glass window. Light filled rooms on the second and third floors offer lovely views of Lake Washington and the Cacades. Renovations in 2002 included the kitchen, adding the mud room, re-wiring and re-plumbing. A detached 2-car garage and parking for a 3rd car on the alley. Enjoy lasting memories in this timeless classic!