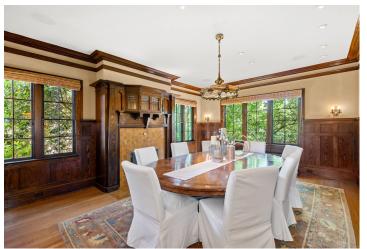

## 943 22nd Avenue East - Capitol Hill

6 BD 4.5 BA 7140 SF 12960 SF Lot Asking \$4,850,000

Exquisite 1909 craftsman jewel sits gracefully above the street on two beautifully landscaped city lots in one of Seattle's most desired neighborhoods. The architecturally unique home was designed for a timber baron and the home boasts numerous original finishes, including Quezal Art glass chandeliers, an elaborately carved wooden newel post at the bottom of the main staircase and the stylized coat of arms in the leaded glass window. Light filled rooms on the second and third floors offer lovely views of Lake Washington and the Cacades. Renovations in 2002 included the kitchen, adding the mud room, re-wiring and re-plumbing. A detached 2-car garage and parking for a 3rd car on the alley. Enjoy lasting memories in this timeless classic!