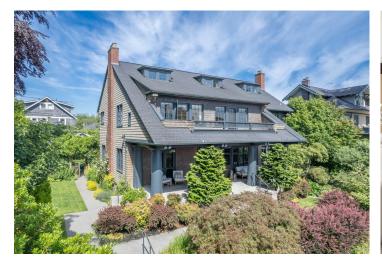

## 943 22nd Avenue East - Capitol Hill

6 BD 4.5 BA 7140 SF 12960 SF Lot Asking \$4,850,000

Exquisite 1909 craftsman jewel sits gracefully above the street on two beautifully landscaped city lots in one of Seattle's most desired neighborhoods. The architecturally unique home was designed for a timber baron and the home boasts numerous original finishes, including Quezal Art glass chandeliers, an elaborately carved wooden newel post at the bottom of the main staircase and the stylized coat of arms in the leaded glass window. Light filled rooms on the second and third floors offer lovely views of Lake Washington and the Cacades. Renovations in 2002 included the kitchen, adding the mud room, re-wiring and re-plumbing. A detached 2-car garage and parking for a 3rd car on the alley. Enjoy lasting memories in this timeless classic!